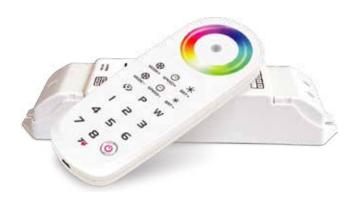

## **LUMEN POWER™**

LP8Z-RGBW CONTROLLER

Lumenpower Controller LP8Z-RGBW can be used wireless to control 8 zones for RGBW and RGB tapelight , which it can control control 16 million colors.

## **TECHNICAL SPECIFICATIONS**

| LP8Z-RGBW REMOTE                                                                                    | Working Current: <30mA                       |  |
|-----------------------------------------------------------------------------------------------------|----------------------------------------------|--|
|                                                                                                     | Working Frequency: 2.4GHz                    |  |
| RF Remote Distance: 100 FT  Remote Option: Sync/Zone/Programming Control  Battery Capacity: 1000mAh | RF Remote Distance: 100 FT                   |  |
|                                                                                                     | Remote Option: Sync/Zone/Programming Control |  |
|                                                                                                     | Battery Capacity: 1000mAh                    |  |
|                                                                                                     |                                              |  |