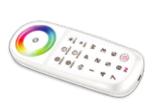

## **LUMEN POWER™**

LP8Z-RGBW CONTROLLER

Lumenpower Controller LP8Z-RGBW can be used wireless to control 8 zones for RGBW and RGB tapelight , which it can control control 16 million colors.

## **TECHNICAL SPECIFICATIONS**

| LP8Z-RGBW REMOTE                                                                                    | Working Current: <30mA                       |  |
|-----------------------------------------------------------------------------------------------------|----------------------------------------------|--|
|                                                                                                     | Working Frequency: 2.4GHz                    |  |
| RF Remote Distance: 100 FT  Remote Option: Sync/Zone/Programming Control  Battery Capacity: 1000mAh | RF Remote Distance: 100 FT                   |  |
|                                                                                                     | Remote Option: Sync/Zone/Programming Control |  |
|                                                                                                     | Battery Capacity: 1000mAh                    |  |
|                                                                                                     |                                              |  |