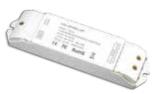

| LP8Z-RC RECEIVER                                                       | Input Voltage: 5~24Vdc         |  |
|------------------------------------------------------------------------|--------------------------------|--|
|                                                                        | Current Load: 5A×4CH Max 20A   |  |
| Output Power:  Max 100W/240W/480W(5V/12V/24V)  Wireless Signal: 2.4GHz | Output Power:                  |  |
|                                                                        | Max 100W/240W/480W(5V/12V/24V) |  |
|                                                                        | Wireless Signal: 2.4GHz        |  |
| Working Temp.: -22 F∼131F                                              |                                |  |

## **FEATURES**

**Product Model Number** 

Job Name / Location

Type, Quote

**MEASUREMENTS** 

Receiver